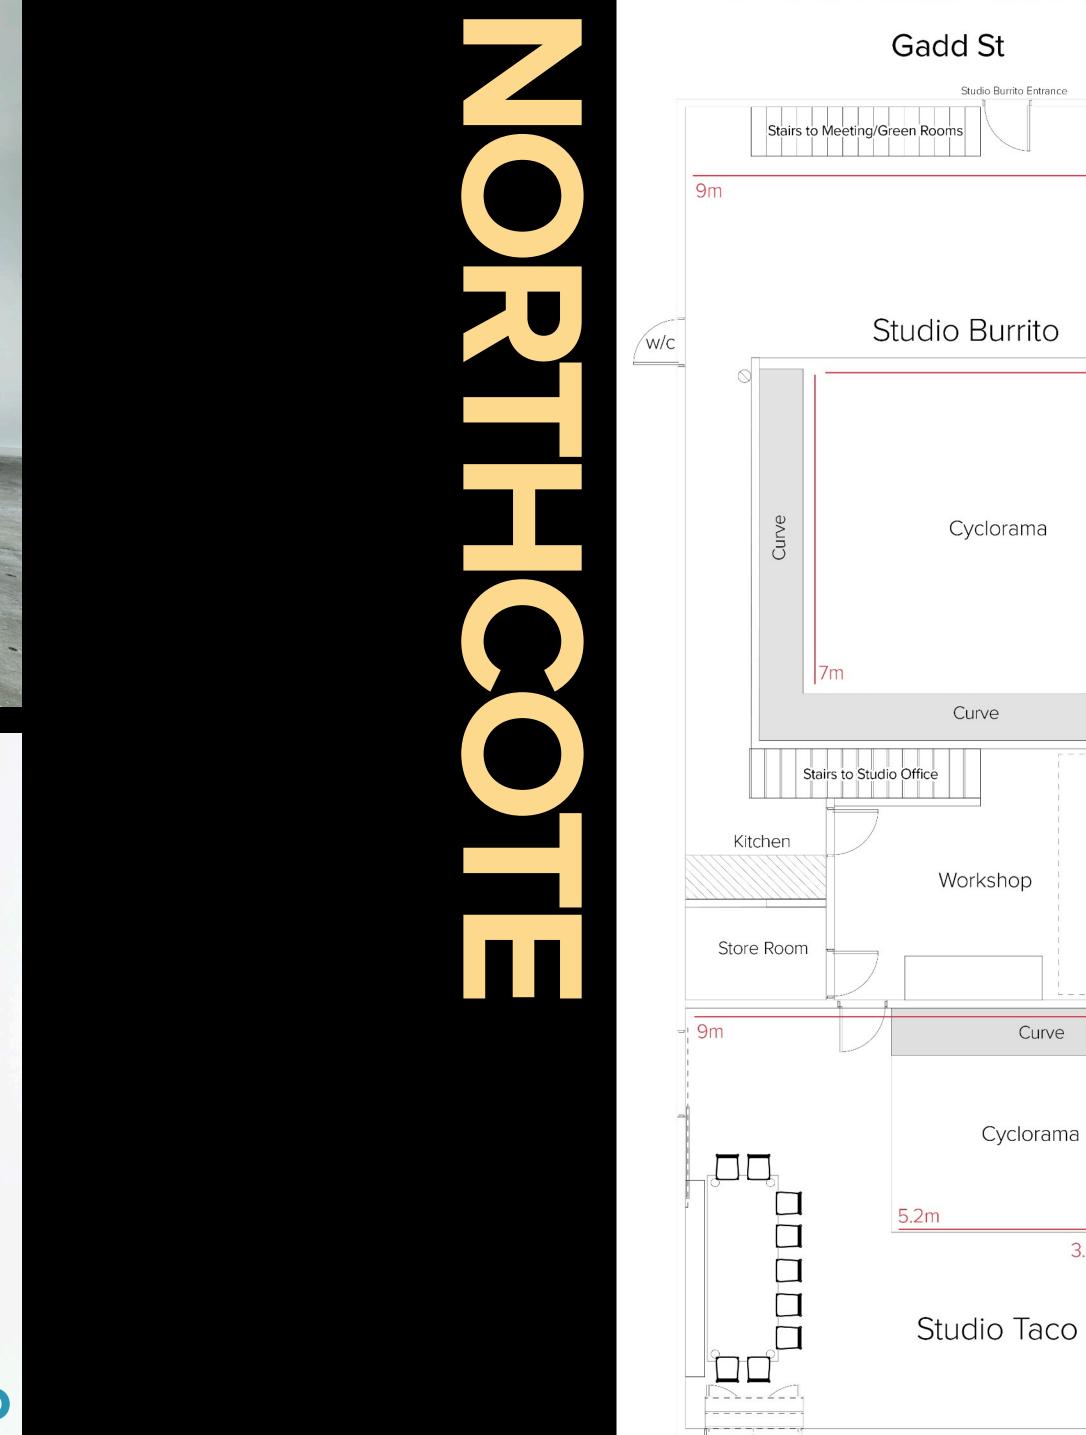

## **TAMALE STUDIOS - OCTOBER 2023**

## **Studio Taco** Studio End **Studio Burrito** Location Northcote \$65 \$275 \$450 Half Day (5hrs) Full Day (8hrs) \$400 \$700 9am-5pm Only \$110 \$550 \$850 Full Day (11hrs) \$100 POA Multiple Days **Extra Hour** \$80 \$120 \$15 (Overtime) Repaint \$120 \$180 \$27 Cyclorama \$75 \$15 **Clean Studio Bump In/Out** \$150 (Outside Booking