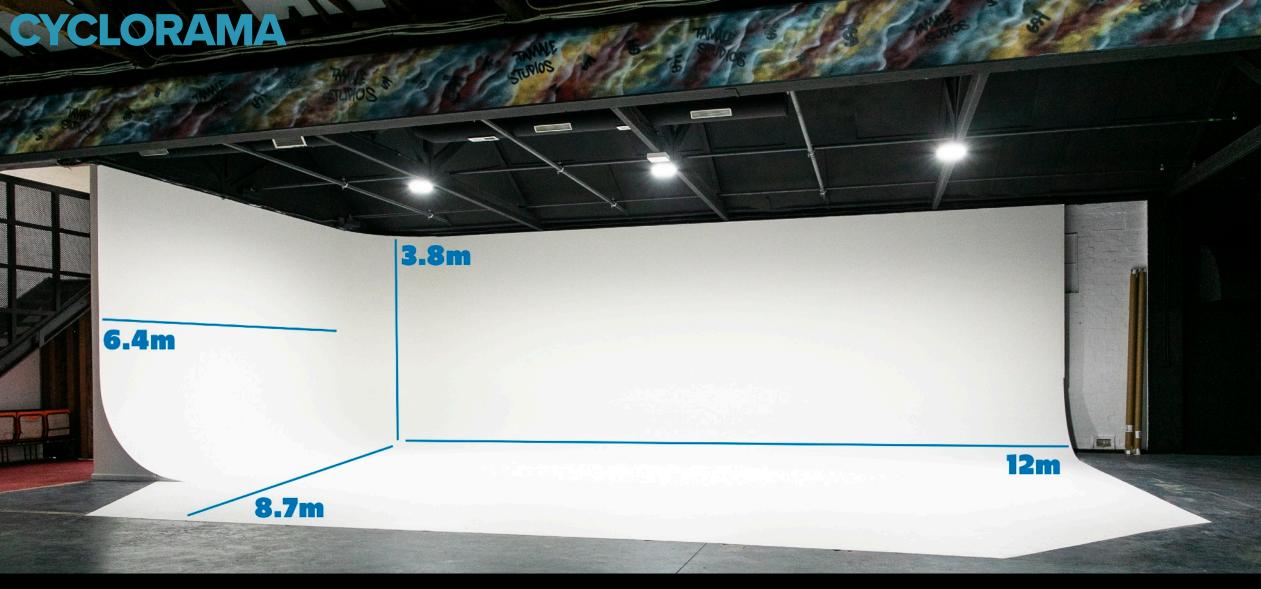

## **Studio Taco** Studio End **Studio Burrito** Location Northcote \$65 \$275 \$450 Half Day (5hrs) Full Day (8hrs) \$400 \$700 9am-5pm Only \$110 \$550 \$850 Full Day (11hrs) \$100 POA Multiple Days **Extra Hour** \$80 \$120 \$15 (Overtime) Repaint \$120 \$180 \$27 Cyclorama \$75 \$15 **Clean Studio Bump In/Out** \$150 (Outside Booking

| nchilada       | Studio Enchilada<br>Black Box Only |
|----------------|------------------------------------|
| Brunswick East |                                    |
| 50             | \$550                              |
| N/A            |                                    |
| 00             | \$750                              |
| 00             | ΡΟΑ                                |
| 50             | \$150                              |
| 75             | N/A                                |
| 50             |                                    |
|                |                                    |