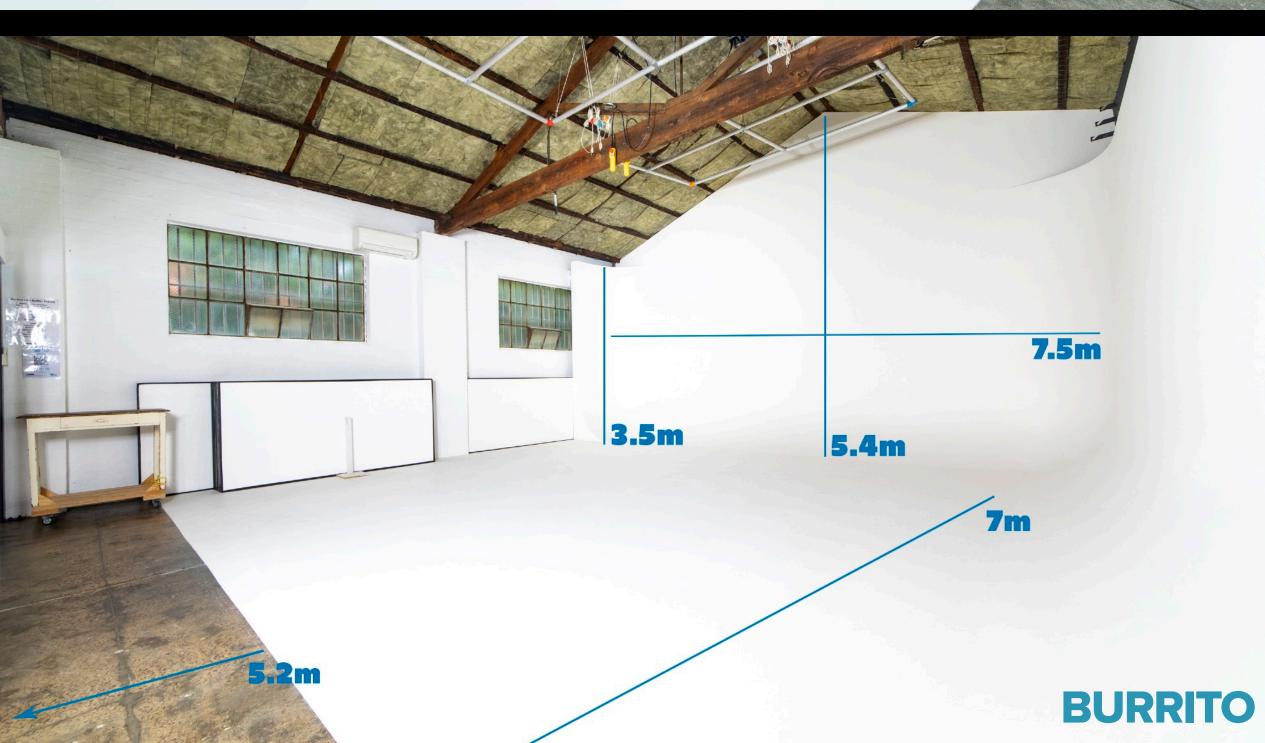

## **TAMALE STUDIOS - OCTOBER 2023**

## **Studio Taco** Studio End **Studio Burrito** Location Northcote \$65 \$275 \$450 Half Day (5hrs) Full Day (8hrs) \$400 \$700 9am-5pm Only \$110 \$550 \$850 Full Day (11hrs) \$100 POA Multiple Days **Extra Hour** \$80 \$120 \$15 (Overtime) Repaint \$120 \$180 \$27 Cyclorama \$75 \$15 **Clean Studio Bump In/Out** \$150 (Outside Booking