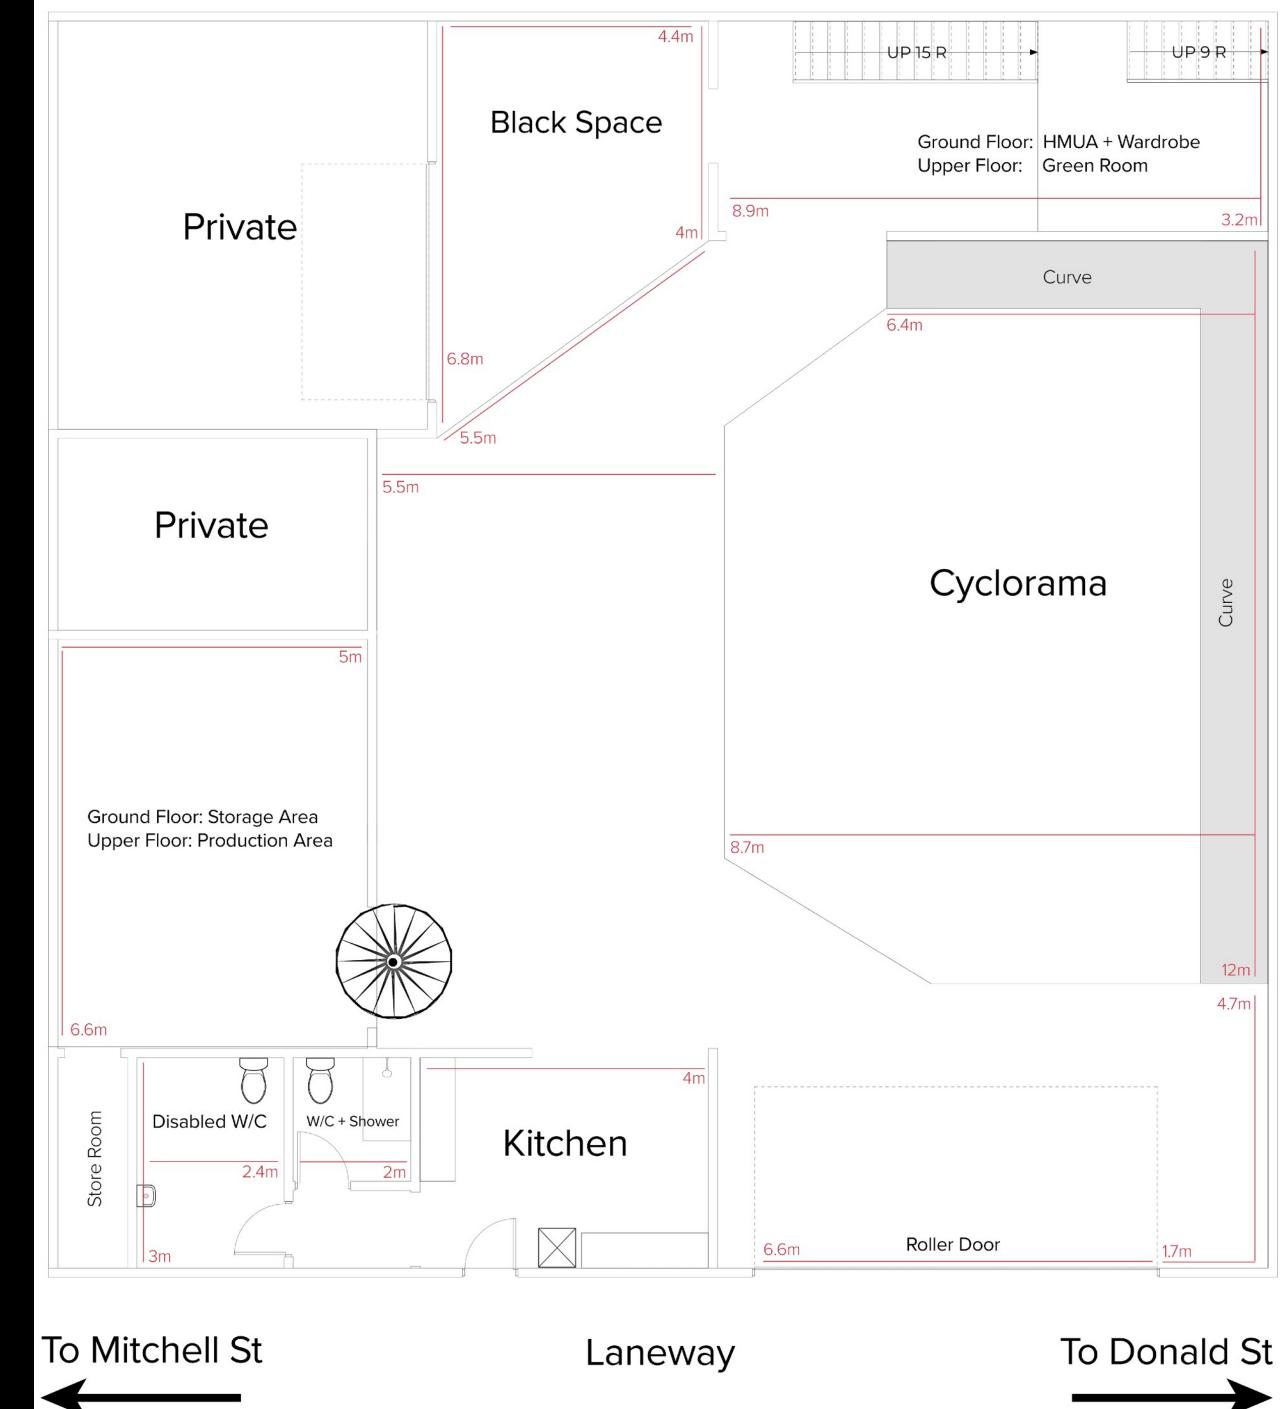

nt \$120 \$180 \$27 Cyclorama \$75 \$15 **Clean Studio Bump In/Out** \$150 (Outside Booking



| nchilada       | Studio Enchilada<br>Black Box Only |
|----------------|------------------------------------|
| Brunswick East |                                    |
| 50             | \$550                              |
| N/A            |                                    |
| 00             | \$750                              |
| 00             | ΡΟΑ                                |
| 50             | \$150                              |
| 75             | N/A                                |
| 50             |                                    |
|                |                                    |

\*all prices including GST





## BRUNSWICK EAST

4.4m

6.8m

3.8m

4m

THE BLACK BOX





## TACO







3.6m

7.5m