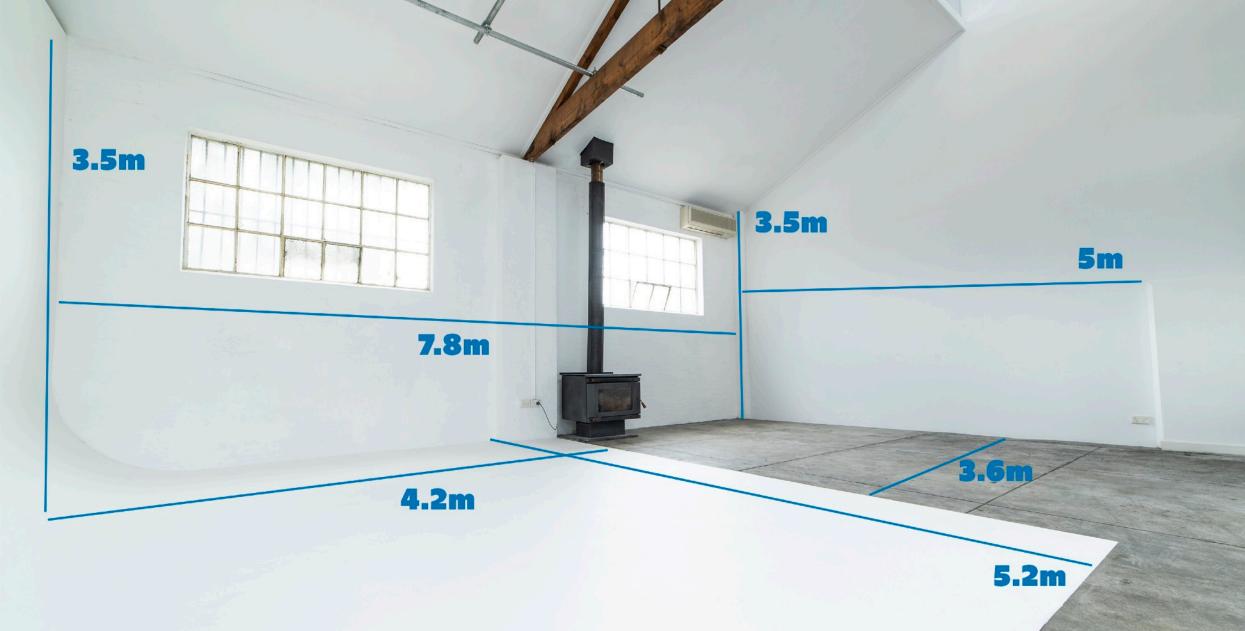

\$120 \$180 \$27 Cyclorama \$75 \$15 **Clean Studio Bump In/Out** \$150 (Outside Booking



| nchilada       | Studio Enchilada<br>Black Box Only |
|----------------|------------------------------------|
| Brunswick East |                                    |
| 50             | \$550                              |
| N/A            |                                    |
| 00             | \$750                              |
| 00             | ΡΟΑ                                |
| 50             | \$150                              |
| 75             | N/A                                |
| 50             |                                    |
|                |                                    |

\*all prices including GST





## BRUNSWICK EAST

4.4m

6.8m

3.8m

4m

THE BLACK BOX





## TACO







3.6m

7.5m