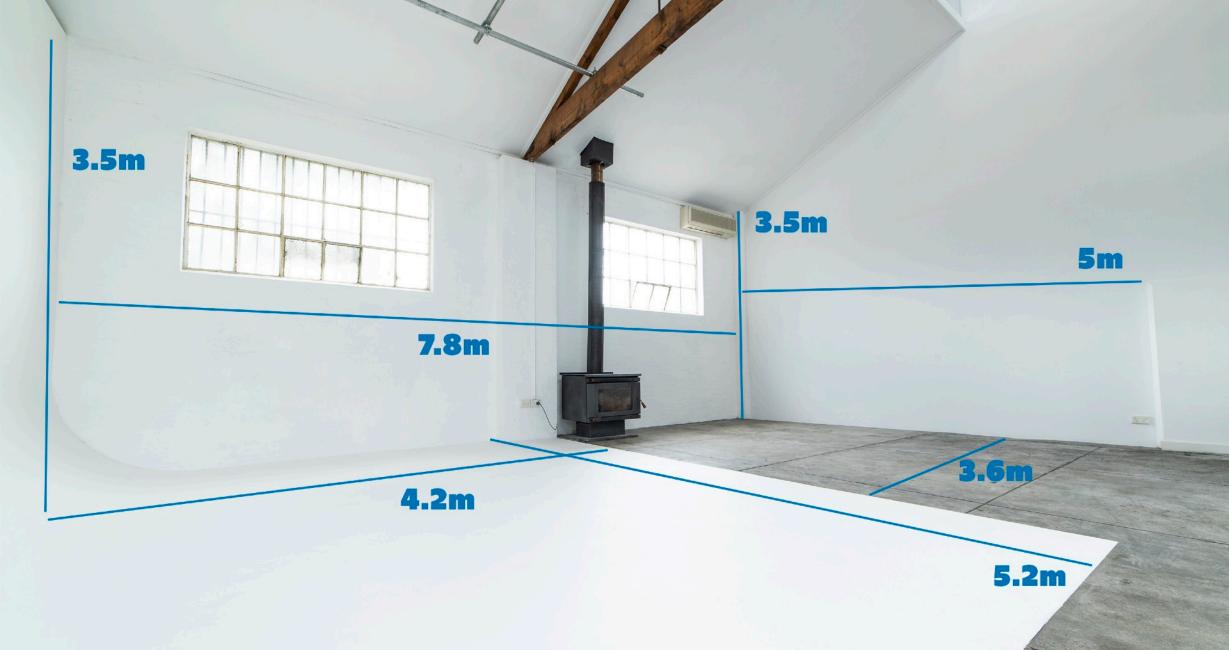

### **STUDIO FEATURES**

| Studio Taco                                                                                                            | Studio Burrito                                                                                                                                                                                  |
|------------------------------------------------------------------------------------------------------------------------|-------------------------------------------------------------------------------------------------------------------------------------------------------------------------------------------------|
|                                                                                                                        | 7.5m w x 7m d 2 wall Cyclorama Double Curv<br>Blackout Studio<br>Sound Friendly Studio                                                                                                          |
| 5.2m w x 4.2m d Cyclorama Single Curve<br>Polished Concrete Floor<br>Flat White Wall                                   | Studio Appropriate for Stills & Video Shoots                                                                                                                                                    |
| Multiple Shooting Directions and Options<br>Skylight for late afternoon light, Blinds to Block                         | Dual Makeup Station<br>Change Room                                                                                                                                                              |
| Studio Appropriate for Stills Shoots<br>Video Shoots note, no blackout, not appropriate for<br>sound<br>Makeup Station | LIGHTING GRIDS<br>2m x 3m Lighting grids - 150kg Load Capacit<br>Floor to 4m Max Height - Electronic Winches<br>All Corners Tilt adjustable.<br>These versatile grids can be used for light rig |
| Portable Change Room                                                                                                   | soft box, bounce and set design.                                                                                                                                                                |
| 2.4m x 2.4m White Rolling Wall (Request for Fresh<br>Paint, can be painted any custom colour)                          | 3x 10 amp Power Outlets in the Ceiling<br>20amp 3-Phase Power<br>(12x 10amp Distro available for hire)                                                                                          |
| 14 Seat Meeting / Dining Table                                                                                         |                                                                                                                                                                                                 |
| Wood Burning Fireplace (BYO Wood)                                                                                      | Green Room<br>Meeting Room with 8 seat table & TV                                                                                                                                               |
|                                                                                                                        | Gas Blower available on request for heating                                                                                                                                                     |