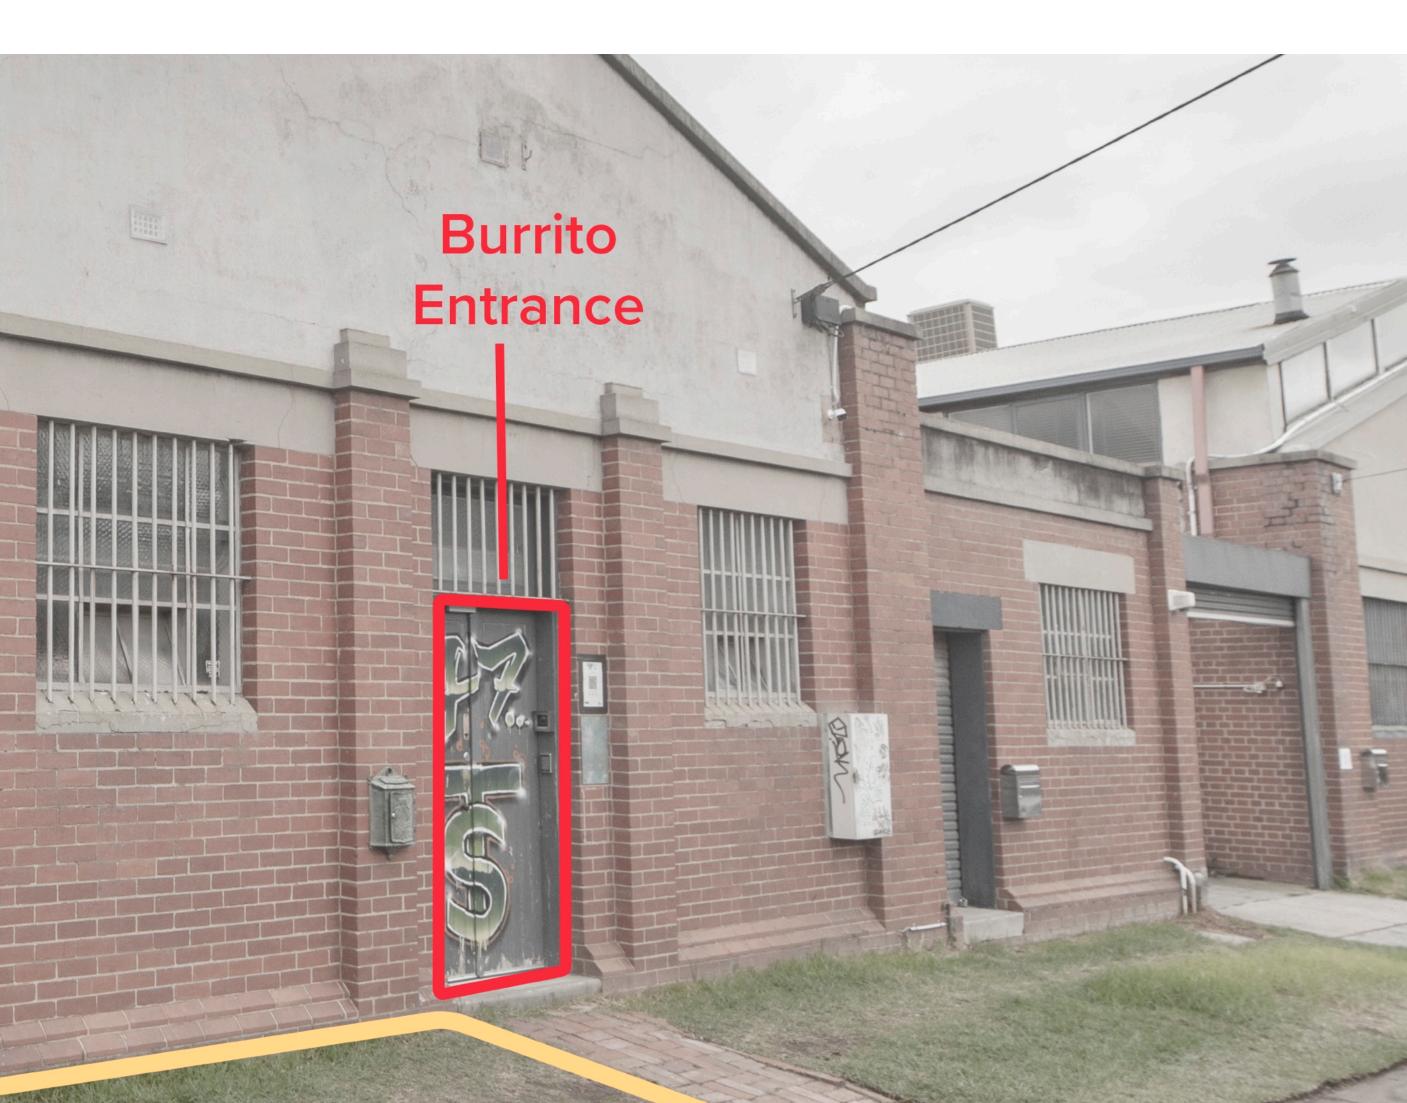

### GENERAL INFO

|           | Studio Taco                                                                                                                                                                               | Studio Burrito                                               |  |
|-----------|-------------------------------------------------------------------------------------------------------------------------------------------------------------------------------------------|--------------------------------------------------------------|--|
| Address   | 47B Gadd St, Northcote 3070<br>Enter from Roller Door in Laneway.                                                                                                                         | 47 Gadd St, Northcote 3070<br>Enter from Gadd St Front Door  |  |
|           | Melbourne Airport 17km (20 min drive)                                                                                                                                                     | Melbourne Airport 17km (20 min driv                          |  |
| Parking   | All Day unrestricted street parking on Gadd St and surrounding area. Usually more is available on Emmaline St to the south of the studio.                                                 |                                                              |  |
|           | Unload in the laneway at roller door, then park.                                                                                                                                          | Unload in the end of the laneway or nature strip, then park. |  |
| Transport | Croxton Station / Mernda Line (end of Gadd St)<br>500m / 7 min walk<br>Tram - Corner Gadd St & St Georges Rd<br>80m / 1 min walk                                                          |                                                              |  |
| Hospital  | Royal Melbourne Hospital - 300 Grattan St, Parkville 3052 - Ph 9342 7009<br>Brunswick Private Hospital - 82 Moreland Rd, Brunswick 3056 - Ph 9385 1111<br>Please Dial 000 in an emergency |                                                              |  |
| Police    | Northcote Police Station - 48 Dennis St, Northcote 3070<br>Ph 9403 0200                                                                                                                   |                                                              |  |
|           | Please Dial 000 in an emergency                                                                                                                                                           |                                                              |  |

## ENTRANCES

Taco

Entrance