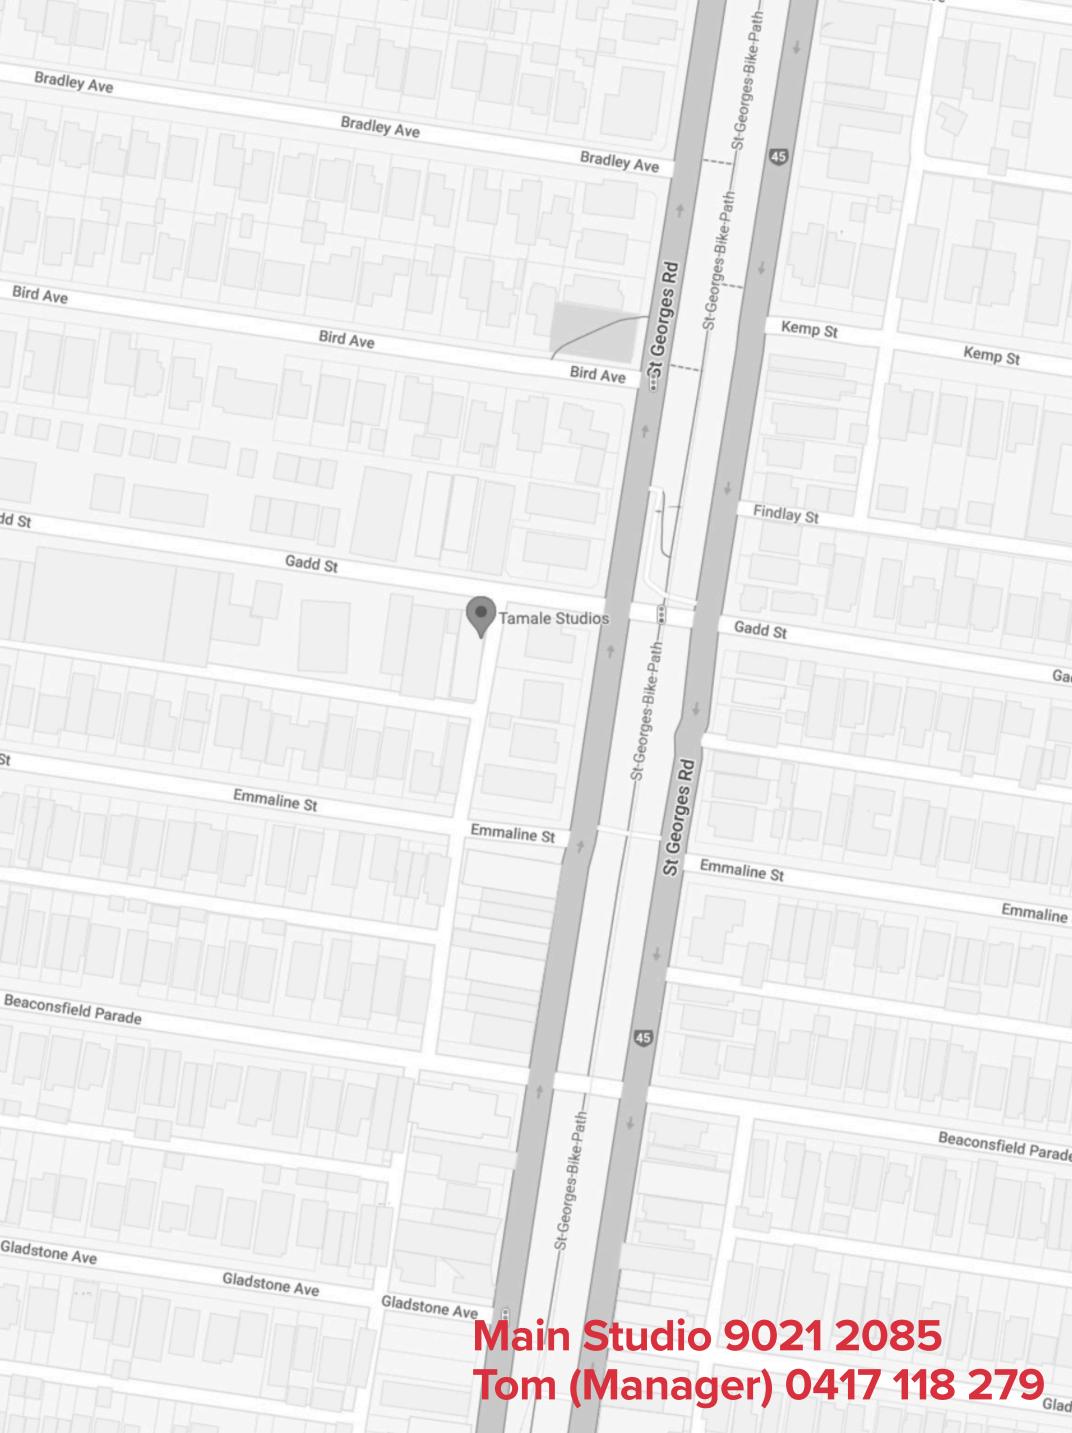

### GENERAL INFO

|           | Studio Taco                                                                                                                                                                               | Studio Burrito                                               |  |
|-----------|-------------------------------------------------------------------------------------------------------------------------------------------------------------------------------------------|--------------------------------------------------------------|--|
| Address   | 47B Gadd St, Northcote 3070<br>Enter from Roller Door in Laneway.                                                                                                                         | 47 Gadd St, Northcote 3070<br>Enter from Gadd St Front Door  |  |
|           | Melbourne Airport 17km (20 min drive)                                                                                                                                                     | Melbourne Airport 17km (20 min driv                          |  |
| Parking   | All Day unrestricted street parking on Gadd St and surrounding area. Usually more is available on Emmaline St to the south of the studio.                                                 |                                                              |  |
|           | Unload in the laneway at roller door, then park.                                                                                                                                          | Unload in the end of the laneway or nature strip, then park. |  |
| Transport | Croxton Station / Mernda Line (end of Gadd St)<br>500m / 7 min walk<br>Tram - Corner Gadd St & St Georges Rd<br>80m / 1 min walk                                                          |                                                              |  |
| Hospital  | Royal Melbourne Hospital - 300 Grattan St, Parkville 3052 - Ph 9342 7009<br>Brunswick Private Hospital - 82 Moreland Rd, Brunswick 3056 - Ph 9385 1111<br>Please Dial 000 in an emergency |                                                              |  |
| Police    | Northcote Police Station - 48 Dennis St, Northcote 3070<br>Ph 9403 0200                                                                                                                   |                                                              |  |
|           | Please Dial 000 in an emergency                                                                                                                                                           |                                                              |  |

#### Main Studio 9021 2085 Tom (Manager) 0417 118 279

## ENTRANCES

Taco

Entrance

### Taco Loading

Burrito Loading