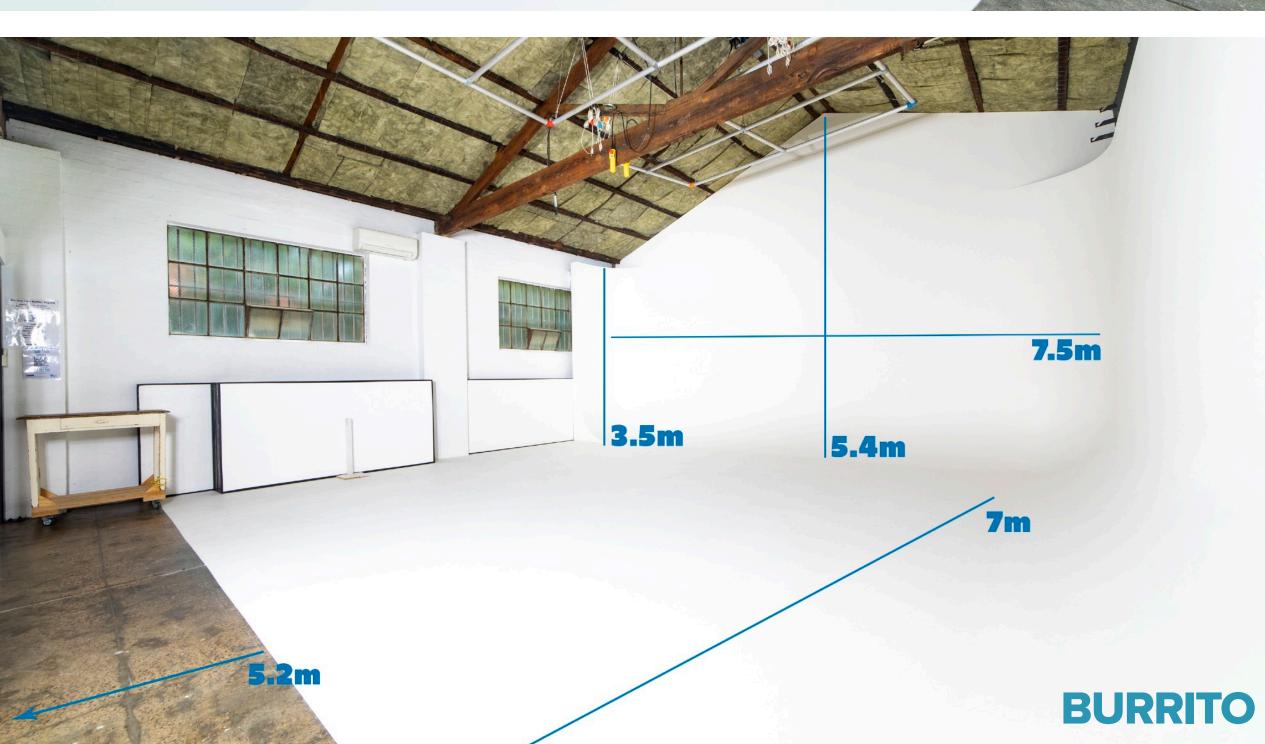

### **STUDIO FEATURES**

| Studio Taco                                                                                                            | Studio Burrito                                                                                                                                                                                  |
|------------------------------------------------------------------------------------------------------------------------|-------------------------------------------------------------------------------------------------------------------------------------------------------------------------------------------------|
|                                                                                                                        | 7.5m w x 7m d 2 wall Cyclorama Double Curv<br>Blackout Studio<br>Sound Friendly Studio                                                                                                          |
| 5.2m w x 4.2m d Cyclorama Single Curve<br>Polished Concrete Floor<br>Flat White Wall                                   | Studio Appropriate for Stills & Video Shoots                                                                                                                                                    |
| Multiple Shooting Directions and Options<br>Skylight for late afternoon light, Blinds to Block                         | Dual Makeup Station<br>Change Room                                                                                                                                                              |
| Studio Appropriate for Stills Shoots<br>Video Shoots note, no blackout, not appropriate for<br>sound<br>Makeup Station | LIGHTING GRIDS<br>2m x 3m Lighting grids - 150kg Load Capacit<br>Floor to 4m Max Height - Electronic Winches<br>All Corners Tilt adjustable.<br>These versatile grids can be used for light rig |
| Portable Change Room                                                                                                   | soft box, bounce and set design.                                                                                                                                                                |
| 2.4m x 2.4m White Rolling Wall (Request for Fresh<br>Paint, can be painted any custom colour)                          | 3x 10 amp Power Outlets in the Ceiling<br>20amp 3-Phase Power<br>(12x 10amp Distro available for hire)                                                                                          |
| 14 Seat Meeting / Dining Table                                                                                         |                                                                                                                                                                                                 |
| Wood Burning Fireplace (BYO Wood)                                                                                      | Green Room<br>Meeting Room with 8 seat table & TV                                                                                                                                               |
|                                                                                                                        | Gas Blower available on request for heating                                                                                                                                                     |