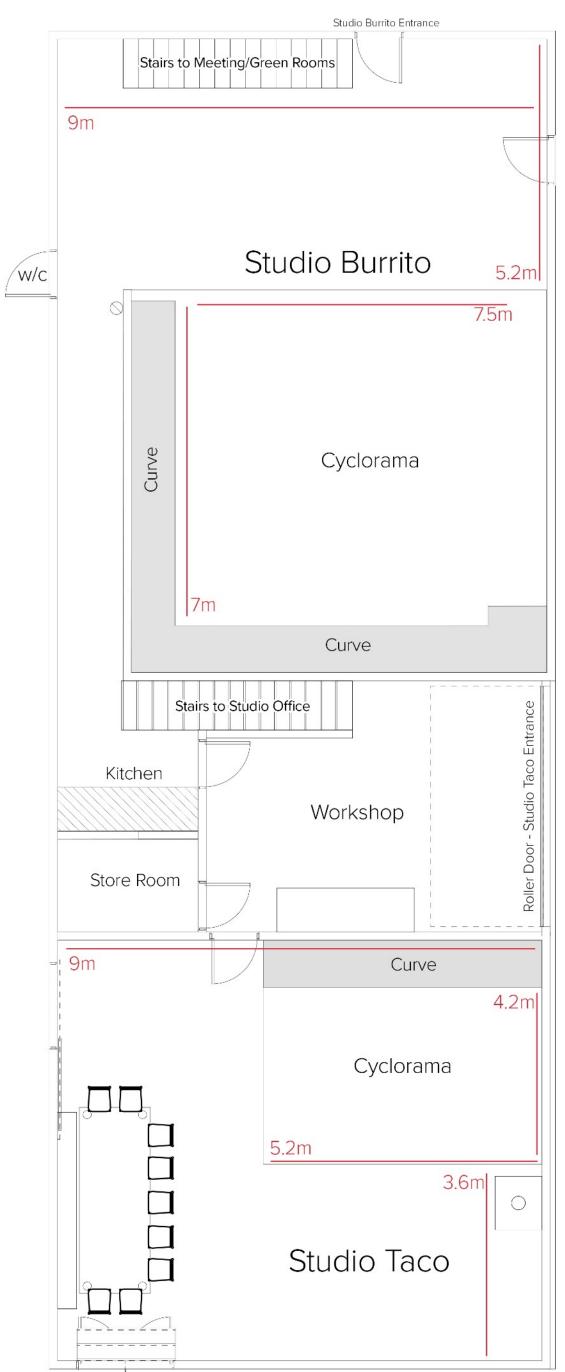

### **STUDIO FEATURES**

| Studio Taco                                                                                                            | Studio Burrito                                                                                                                                                                                  |
|------------------------------------------------------------------------------------------------------------------------|-------------------------------------------------------------------------------------------------------------------------------------------------------------------------------------------------|
|                                                                                                                        | 7.5m w x 7m d 2 wall Cyclorama Double Curv<br>Blackout Studio<br>Sound Friendly Studio                                                                                                          |
| 5.2m w x 4.2m d Cyclorama Single Curve<br>Polished Concrete Floor<br>Flat White Wall                                   | Studio Appropriate for Stills & Video Shoots                                                                                                                                                    |
| Multiple Shooting Directions and Options<br>Skylight for late afternoon light, Blinds to Block                         | Dual Makeup Station<br>Change Room                                                                                                                                                              |
| Studio Appropriate for Stills Shoots<br>Video Shoots note, no blackout, not appropriate for<br>sound<br>Makeup Station | LIGHTING GRIDS<br>2m x 3m Lighting grids - 150kg Load Capacit<br>Floor to 4m Max Height - Electronic Winches<br>All Corners Tilt adjustable.<br>These versatile grids can be used for light rig |
| Portable Change Room                                                                                                   | soft box, bounce and set design.                                                                                                                                                                |
| 2.4m x 2.4m White Rolling Wall (Request for Fresh<br>Paint, can be painted any custom colour)                          | 3x 10 amp Power Outlets in the Ceiling<br>20amp 3-Phase Power<br>(12x 10amp Distro available for hire)                                                                                          |
| 14 Seat Meeting / Dining Table                                                                                         |                                                                                                                                                                                                 |
| Wood Burning Fireplace (BYO Wood)                                                                                      | Green Room<br>Meeting Room with 8 seat table & TV                                                                                                                                               |
|                                                                                                                        | Gas Blower available on request for heating                                                                                                                                                     |

# EQUIPMENT

|                       | Studio Taco                                                                                                                                                                                                                                                                                                                    | Studio Burrito                                                                                                                                                    |
|-----------------------|--------------------------------------------------------------------------------------------------------------------------------------------------------------------------------------------------------------------------------------------------------------------------------------------------------------------------------|-------------------------------------------------------------------------------------------------------------------------------------------------------------------|
| Included<br>Equipment | 4x 1.2m x 2.4m Poly Boards and Stands<br>4x 1.2m x 3m Poly Boards                                                                                                                                                                                                                                                              | 6x 1.2m x 2.4m Poly Boards and Stands<br>4x 1.2m x 3m Poly Boards                                                                                                 |
|                       | 2x 2.4m Light Stand<br>2x 40" C-Stand<br>2x 30" C-Stand                                                                                                                                                                                                                                                                        | 3x 2.4m Light Stand<br>1x 4m Light Stand<br>5 x 40" C-Stand                                                                                                       |
|                       | 6x Shot Bags<br>3x Super Clamp<br>1x Boom arm & knuckle<br>4x Grip Head<br>Paper Roll Stand Mounts<br>Front and Side Blacks Available<br>Overhead Rigging is installed                                                                                                                                                         | 6x Shot Bags<br>3x Super Clamp<br>2x Boom arm & knuckle<br>4x Grip Head<br>1x Ceiling Mounted Paper Roll Rig<br>Paper Roll Stand Mounts                           |
|                       | Clothes Rack and Hangers<br>Jiffy J-4000 Clothes Steamer<br>Bose Speaker<br>Fan<br>Ladders                                                                                                                                                                                                                                     | Double Clothes Rack and Hangers<br>Jiffy J-4000 Clothes Steamer<br>Bose Speaker<br>Fan<br>Ladders                                                                 |
| Hire Flash Kits       | <ul> <li>\$60</li> <li>1x Jinbei MSN800 Studio Flash</li> <li>1x Jinbei MSN600 Studio Flash</li> <li>\$40</li> <li>2x Jinbei MSN400 Studio Flash</li> <li>inc Jinbei TR-Q7 smart remote</li> <li>(if you are shooting on vintage or film cameras, we advise bringing a trigger or cable release that works with it)</li> </ul> | Select Shapers from this range:<br>3x Reflector Cup<br>2x Softbox 70cm x 100cm<br>2x Softbox 60cm x 90cm<br>1x 70cm Beauty Dish<br>2x 90cm Shoot Through Umbrella |