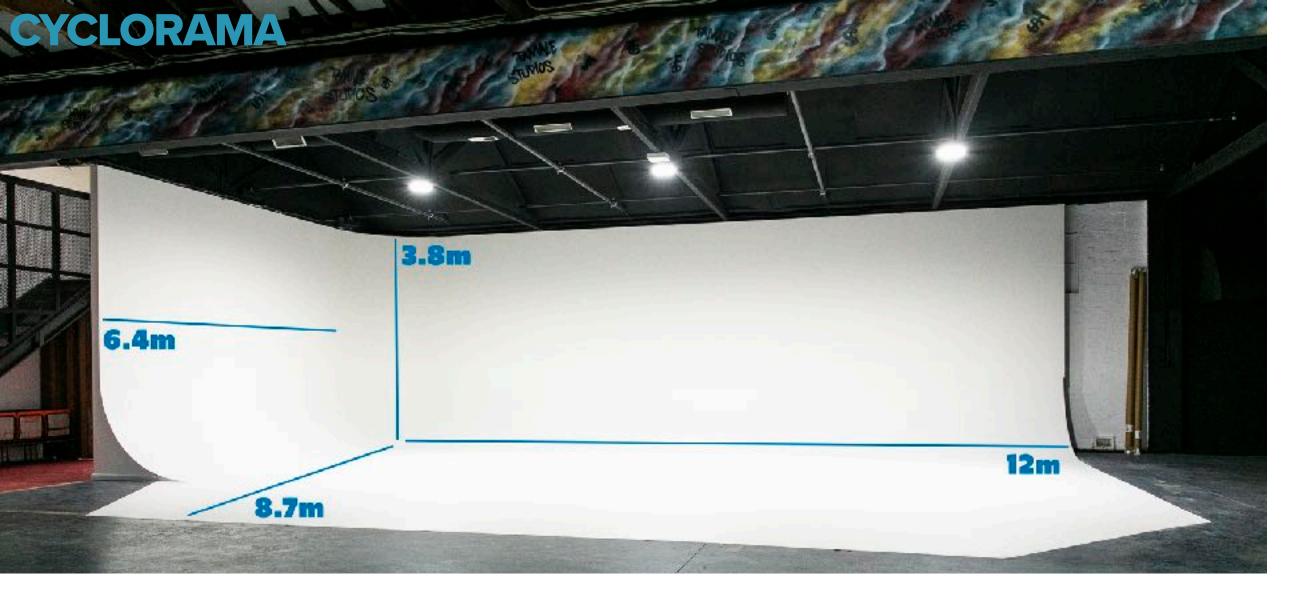

12m w x 8.7m d (6.4m return wall) Cyclorama w Lighting Grid, 3x Power Outlets in Ceiling, Black Ceiling 4m x 4m Black Space x Lighting Grid

Flat White Wall Wooden Feature Wall

Multiple Shooting Directions and Options