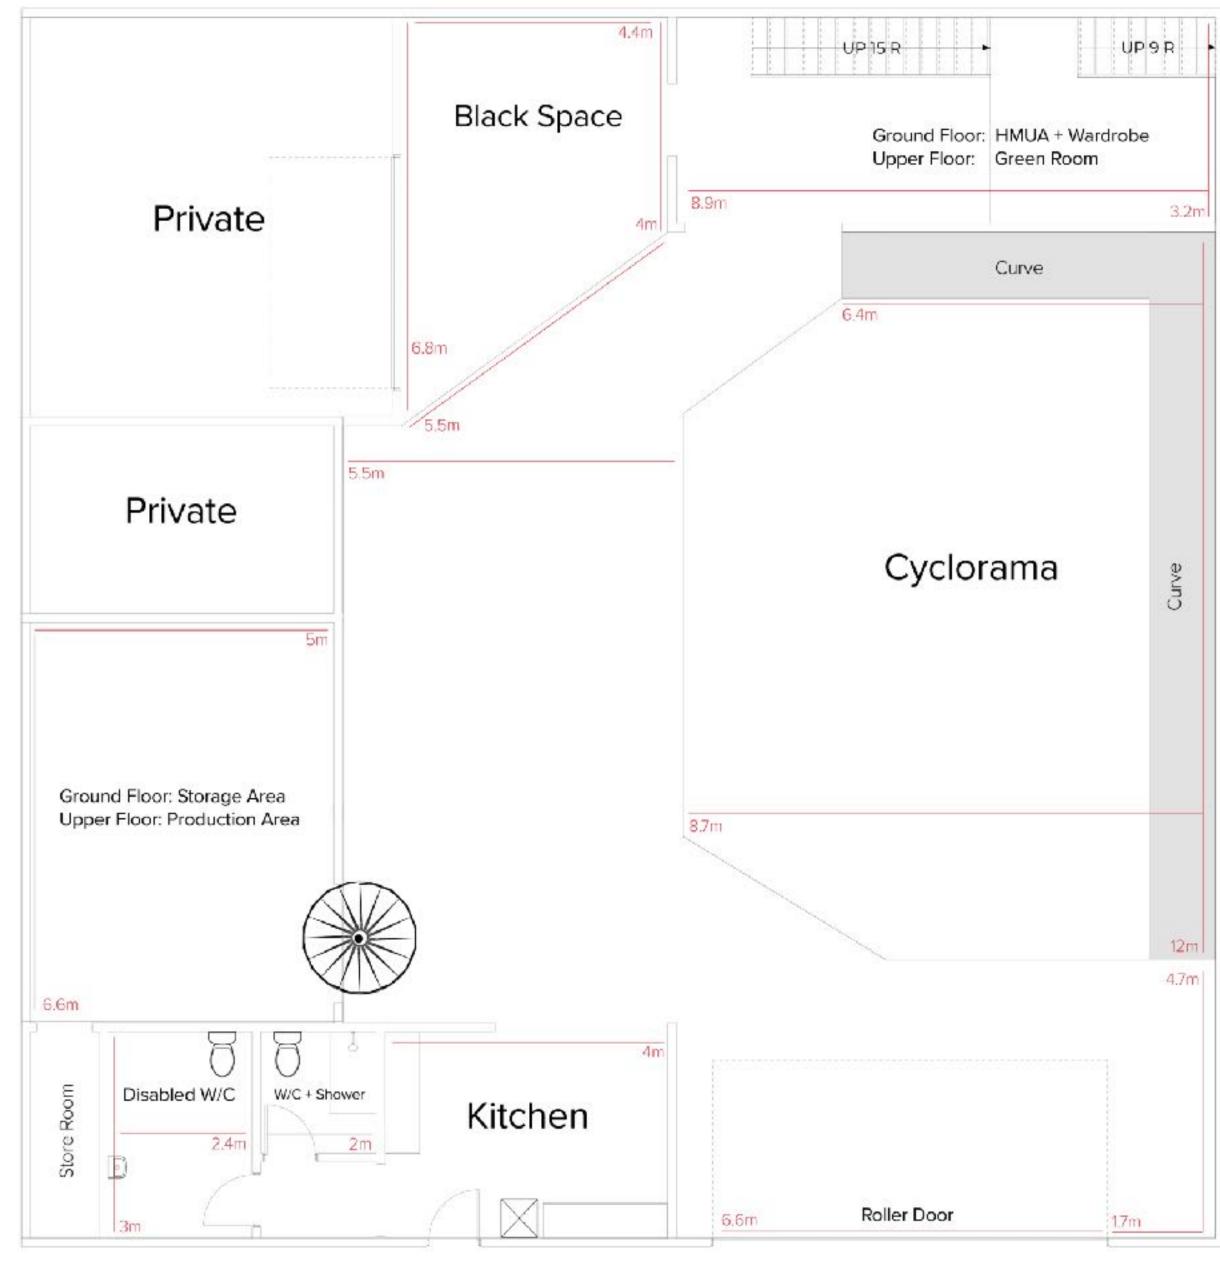

from Donald St, the turn from Mitchell St is too sharp for long vehicles.

Disabled Bathroom, Disabled access is from main roller door, not through the front door. Bathroom with Shower (we do not provide towels, toiletries for shower)

Kitchen with Fridge, MoccaMaster, Padre Coffee and Tea 50/50 WiFi

Plinths & Apple Boxes Free to use

Vintage Wooden Chairs, Stools and Ladders free to use

Production Services, Wall Flats, Set Building, Lighting Assistants & Makeup Services are available

8x 1.2m x 2.4m Poly Boards and Stands 8x 40" C-Stand 12x Shot Bags

5x Power Boards3x 10m Power Leads3x 15m Power Leads3x 20m Power Leads

Clothes Rack and Hangers HiFi with Bluetooth Ladder to reach Light Grids

Extra Equipment, Lighting, Camera, Paper Rolls - See Hire Equipment List





## FLOORPLAN





To Mitchell St

Laneway

To Donald St