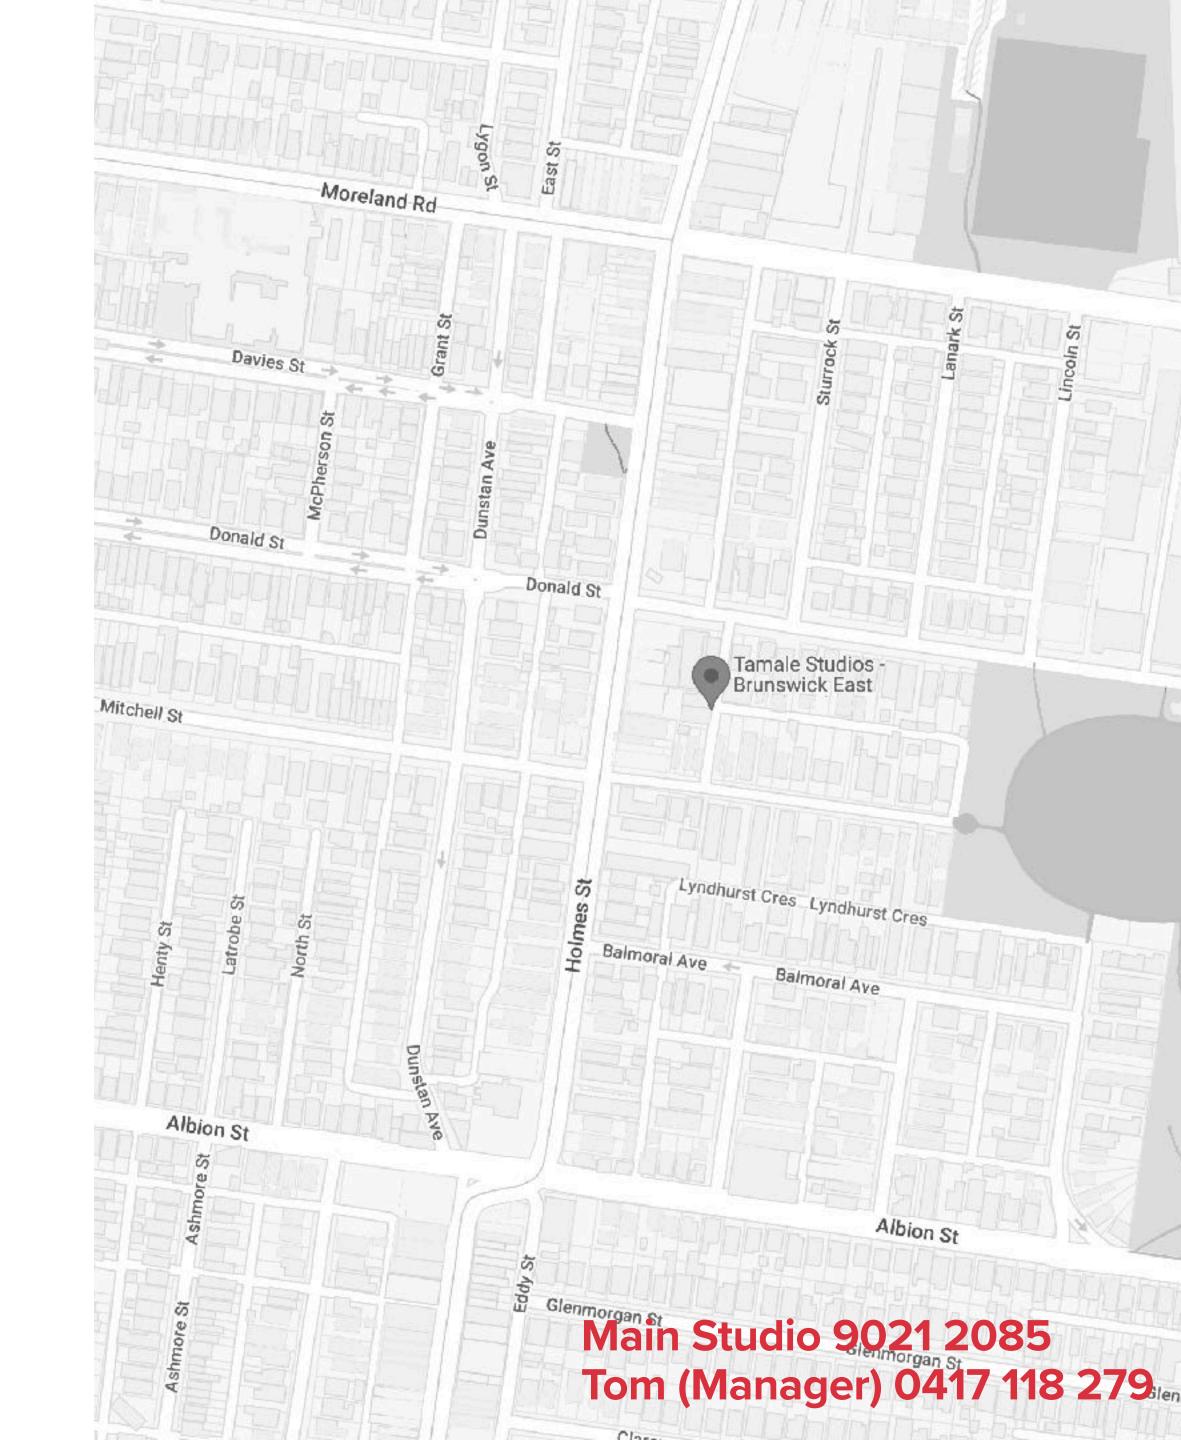

## GENERALINFO

|           | Brunswick East - Studio Enchilada                                                                                                                                                                                                                                                                                                                     |
|-----------|-------------------------------------------------------------------------------------------------------------------------------------------------------------------------------------------------------------------------------------------------------------------------------------------------------------------------------------------------------|
| Address   | 52A Holmes St, Brunswick East<br>Enter from Laneway at Rear, off Donald St.                                                                                                                                                                                                                                                                           |
|           | Melbourne Airport 17km (20 min drive)                                                                                                                                                                                                                                                                                                                 |
| Parking   | All Day unrestricted street parking on Donald St and some surrounding area.  Some limits on Mitchell St. Lots of parking at Allard Park on Donald St.                                                                                                                                                                                                 |
|           | 2 cars, or 1 Van/3 Tonne Truck can park in Studio. Larger Vehicles than 3 Tonne Truck will not fit in the building. (NOTE: 3 Tonne Trucks are a very tight fit, we'd recommend not bringing them inside the studio unless necessary, drivers will need spotters to park. Because of the narrow laneway, Vans and Trucks need to enter from Donald St) |
| Transport | Anstey Station / Upfield Line 1.3km / 19 min walk  Tram - Mitchell & Holmes St 180m / 1 min walk                                                                                                                                                                                                                                                      |
|           |                                                                                                                                                                                                                                                                                                                                                       |
| Hospital  | Royal Melbourne Hospital - 300 Grattan St, Parkville 3052 - Ph 9342 7009                                                                                                                                                                                                                                                                              |
|           | Brunswick Private Hospital - 82 Moreland Rd, Brunswick 3056 - Ph 9385 1111                                                                                                                                                                                                                                                                            |
|           | Please Dial 000 in an emergency                                                                                                                                                                                                                                                                                                                       |
| Police    | Brunswick Police Station - 630 Sydney Rd, Brunswick 3056<br>Ph 8378 6000                                                                                                                                                                                                                                                                              |
|           | Please Dial 000 in an emergency                                                                                                                                                                                                                                                                                                                       |