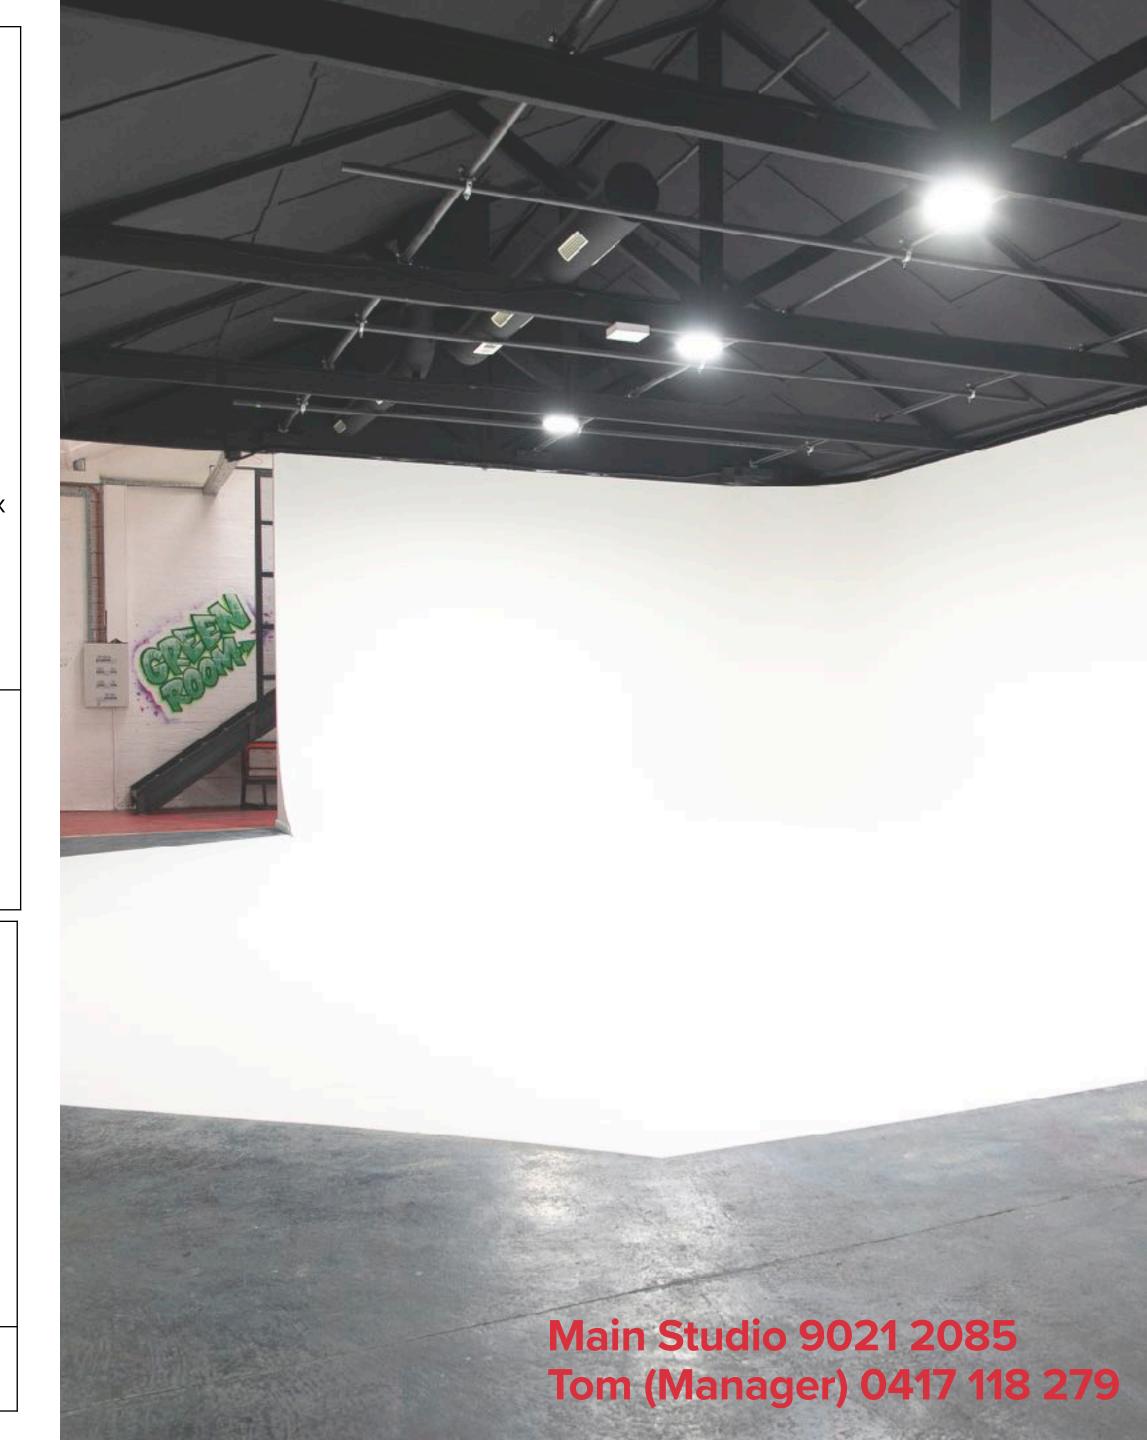

12m w x 8.7m d (6.4m return wall) Cyclorama w Lighting Grid, 3x Power Outlets in Ceiling, Black Ceiling 4m x 4m Black Space x Lighting Grid

Flat White Wall Wooden Feature Wall

Multiple Shooting Directions and Options

32amp 3 Phase

Studio Appropriate for Stills and Video Shoots

NOTE: There is no soundproofing in the building, Rain can affect sound recording.

Makeup & Wardrobe Room with Full Length Mirrors and Ring Light

**Upstairs Green Room** 

Upstairs Production breakout/meeting area.

6.6m Wide Roller Door access directly to Cyc. 2 Cars can park OR 1 Van or 3 Tonne Truck w Standard Box NOTE: Vans or Trucks are advised to have spotters for access. They must enter from Donald St, the turn from Mitchell St is too sharp for long vehicles.