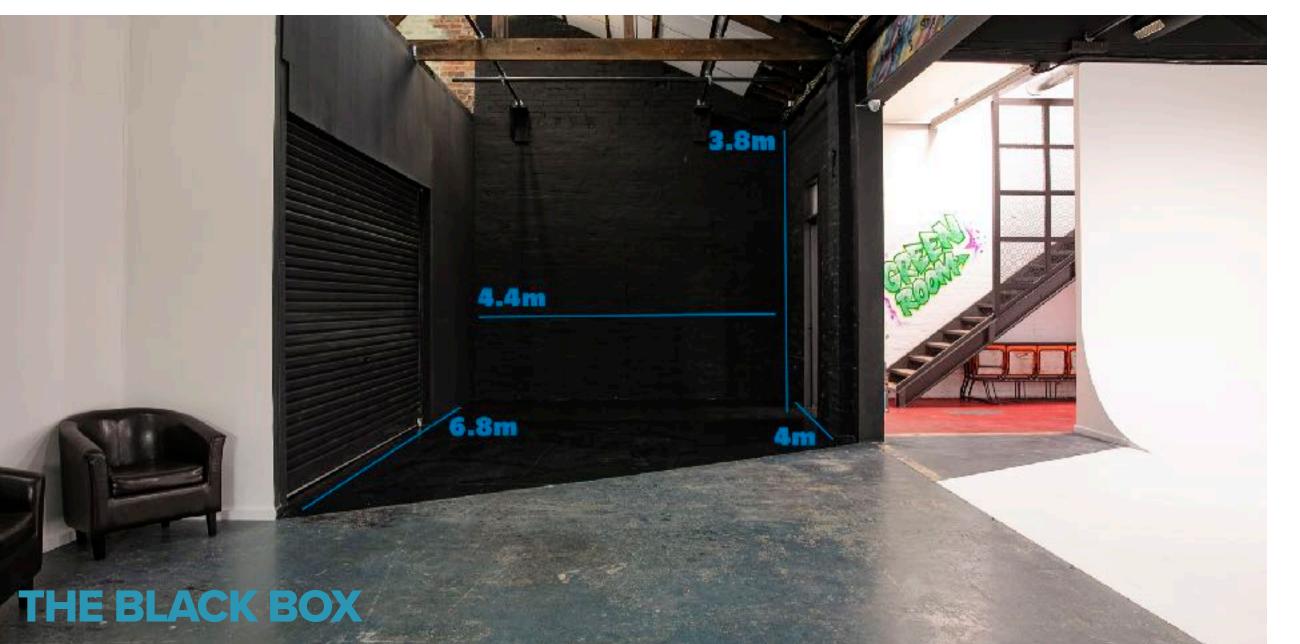

12m w x 8.7m d (6.4m return wall) Cyclorama w Lighting Grid, 3x Power Outlets in Ceiling, Black Ceiling 4m x 4m Black Space x Lighting Grid

Flat White Wall Wooden Feature Wall

Multiple Shooting Directions and Options